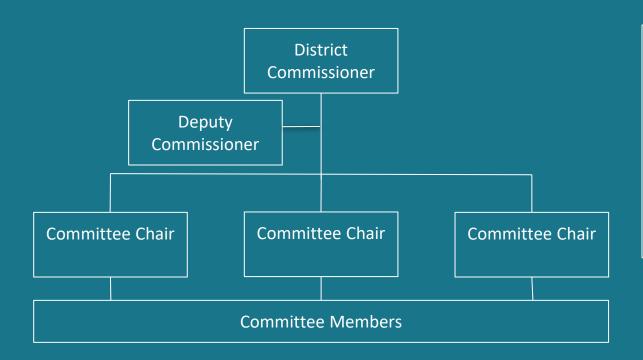

# District Leadership

#### **Possible Committee Chairs**

- Events Committee
- Membership Committee
- Post-Graduate Committee
- Pre-Dental Committee
- Service Committee
- Advocacy Chair