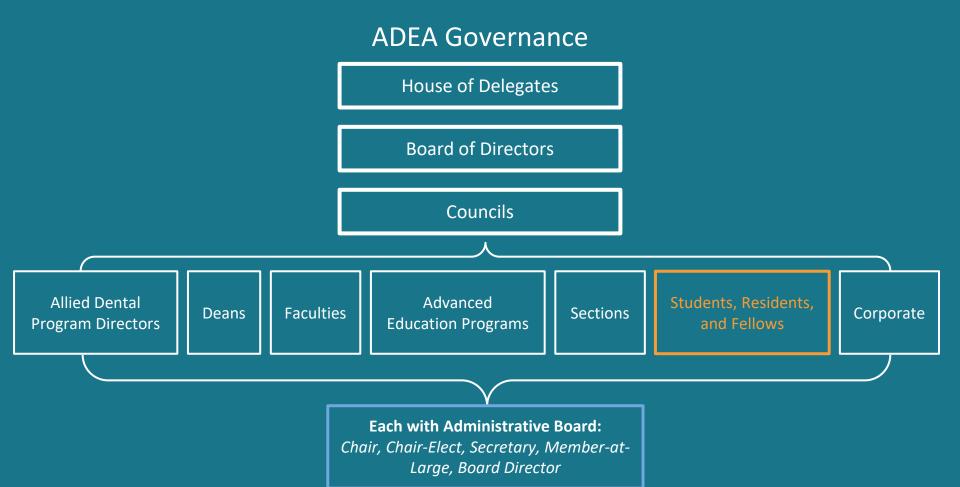

## Seven Councils within ADEA

- 1. Council of Deans
- 2. Council of Faculties
- 3. Council of Sections
- 4. Council of Allied Dental Program Directors
- 5. Council of Students, Residents and Fellows
  - 6. Corporate Council
  - 7. Council of Advanced Education Programs

## **ADEA Governance**

Students, Residents, and Fellows

National

District

Chapter

### **ADEA Governance**