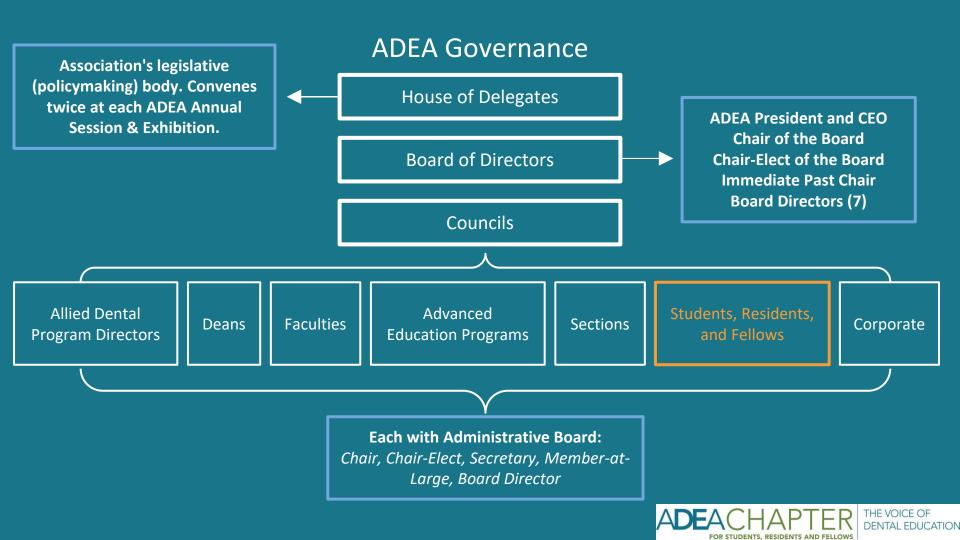

## Seven Councils within ADEA

- 1. Council of Deans
- 2. Council of Faculties
- 3. Council of Sections
- 4. Council of Allied Dental Program Directors
- 5. Council of Students, Residents and Fellows
  - 6. Corporate Council
  - 7. Council of Advanced Education Programs

## **ADEA Governance**

Students, Residents, and Fellows

National

District

Chapter

### **ADEA Governance**