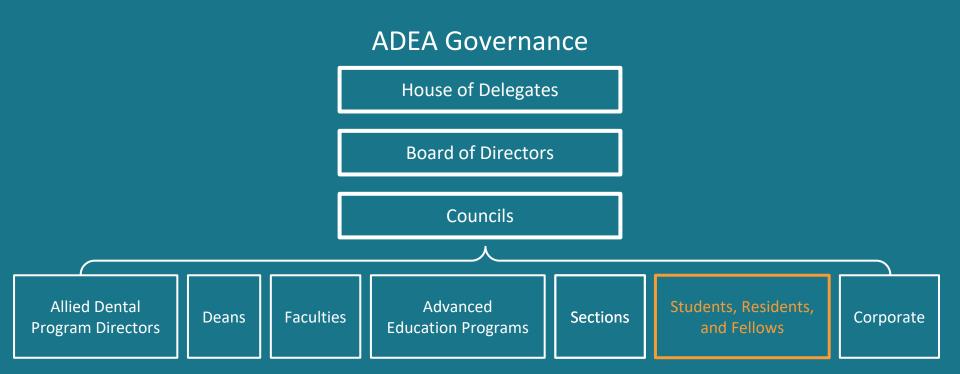

## Seven Councils within ADEA

- 1. Council of Deans
- 2. Council of Faculties
- 3. Council of Sections
- 4. Council of Allied Dental Program Directors
- 5. Council of Students, Residents and Fellows
  - 6. Corporate Council
  - 7. Council of Advanced Education Programs

## **ADEA Governance**

Students, Residents, and Fellows

National

District

Chapter

### **ADEA Governance**