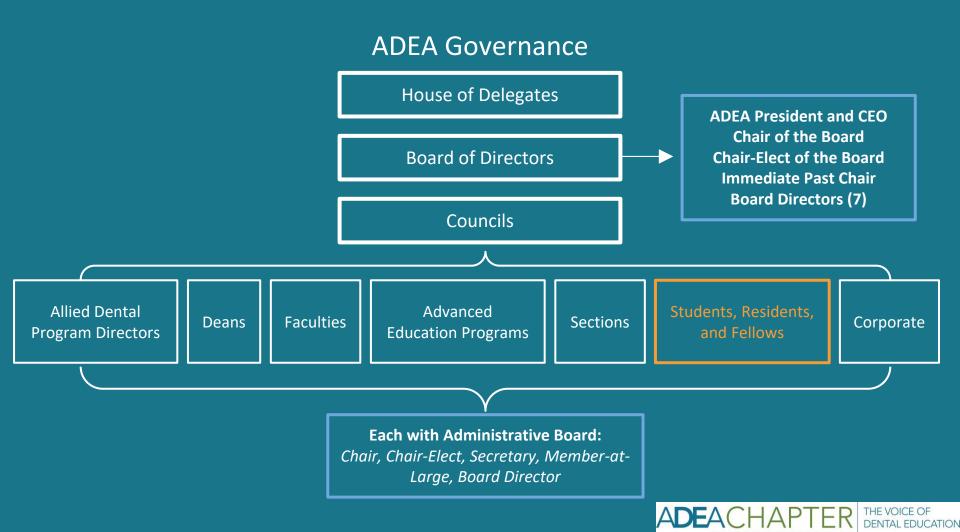

## Seven Councils within ADEA

- 1. Council of Deans
- 2. Council of Faculties
- 3. Council of Sections
- 4. Council of Allied Dental Program Directors
- 5. Council of Students, Residents and Fellows
  - 6. Corporate Council
  - 7. Council of Advanced Education Programs

## **ADEA Governance**

Students, Residents, and Fellows

National

District

Chapter

### **ADEA Governance**